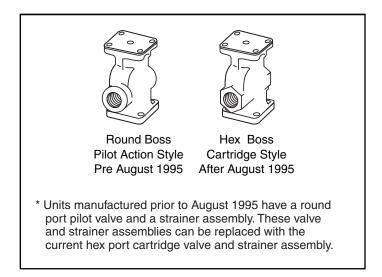

## **Combination Mechanical Water Feeder/** Low Water Cut-Offs

Series 247/247-2 (continued) Mechanical Water Feeder/Low Water Cut-Offs

Components