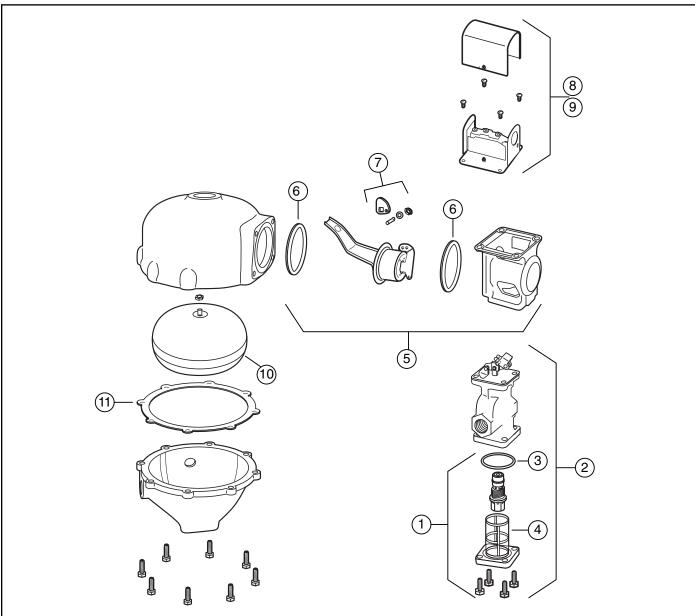

## Series 247/247-2

Mechanical Water Feeder/Low Water Cut-Offs

Components (shown on page 41)

| ltem<br>Numl | Pa<br>ber Nu | rt<br>Imber | Model<br>Number | Description                                       | Weight<br>Ibs. (kg) |
|--------------|--------------|-------------|-----------------|---------------------------------------------------|---------------------|
| 1            | 31           | 0453        | CTRD-101        | Cartridge & strainer kit                          | .35 (.16)           |
| 2*           | 34           | 1600        | SA47-101-102    | Valve, cartridge & strainer<br>assembly kit       | 3.0 (1.4)           |
| 3            | 32           | 4435        | 37-101          | Tetraseal o-ring                                  | 0.1 (.05)           |
| 4            | 34           | 7100        | SA101-38        | Strainer for hex port valves<br>(includes item 3) | 0.2 (.09)           |
| 5            | 34           | 1900        | SA47-104        | Bellows & bracket assembly (includes item 11)     | 1.5 (0.7)           |
| 6            | 31           | 2800        | 37-27           | Gasket                                            | 0.1 (.05)           |
| 7            | 30           | 2900        | CO-106          | Cam assembly                                      | 0.1 (.05)           |
| 8            | 11           | 0000        | 2               | Switch                                            | 1.0 (0.5)           |
| 9            | 11           | 0100        | 2-M             | Switch w/manual reset                             | 1.0 (0.5)           |
| 10           | 34           | 0600        | SA37-30         | Float assembly                                    | 2.0 (0.9)           |
| 11           | 31           | 2700        | 37-26           | Gasket                                            | 0.1 (.05)           |